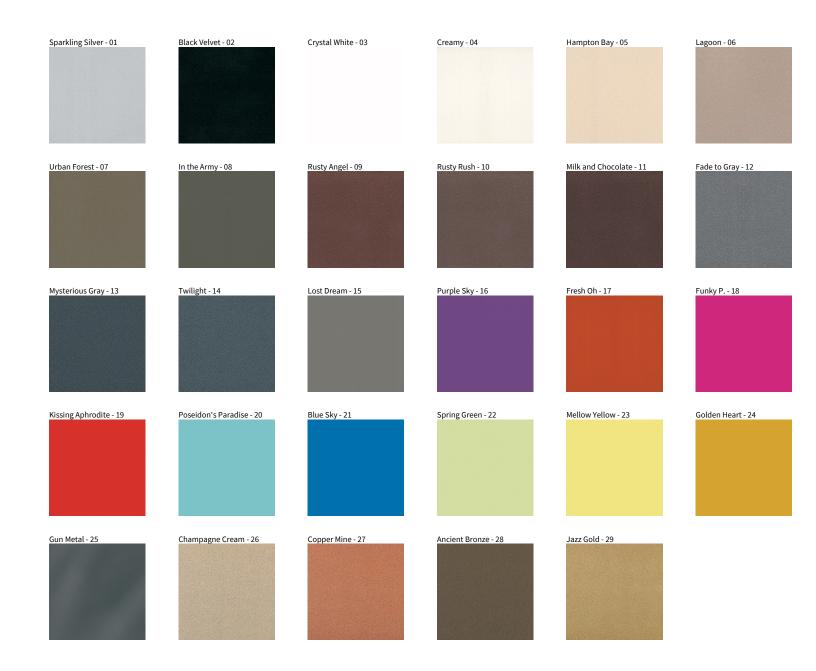

## **DELIGHT RECESSED**

COLOR FINISH CHART

| PROJECT  |  |  |  |
|----------|--|--|--|
| TYPE     |  |  |  |
| NOTES    |  |  |  |
| QUANTITY |  |  |  |
| DATE     |  |  |  |

**Digital:** Not all screens are calibrated the same, and therefore, colors will appear differently between screens. **Physical:** When texture is involved, there will be variations in color, character and tone within a product series and between product families.

**Gun Metal:** No Gun Metal finish is alike. It combines a mixture of transparent and black color particles which ensures a highly individual effect and no luminaire being identical. **Champagne Cream, Copper Mine, Ancient Bronze + Jazz Gold:** These finishes have slight fading from specific powder coating production. Each luminaire will slightly vary.